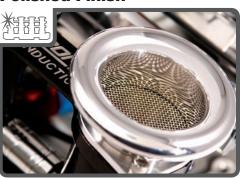

## **Polished Finish**

Enhance your engine bay even more with mirror-polished induction jewelry. Available for air horns, throttle bodies and the manifold. Creates a truly custom look.