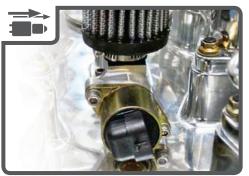

### **Idle Air Control**

Provides the extra air needed to meet the demands power steering & air conditioning put on your engine. Also increases cold start RPM.