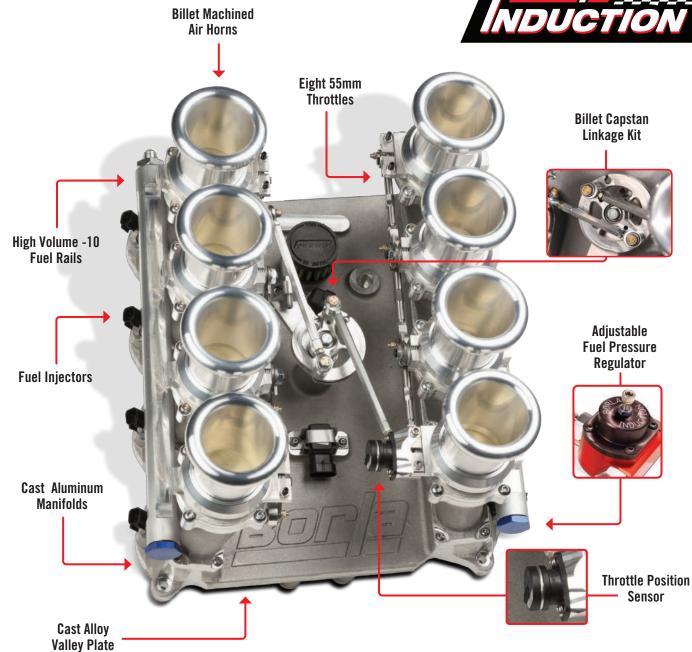

MODEL DESCRIPTION

With Vertical Stacks

PART# 200126 V8 Kit Ford Coyote Throttles Kit

For the street-rod enthusiast who requires the look of vertical stacks, BORLA brings you these throttles for the Ford "Coyote" engine. From our no-compromise billet machined velocity stacks through eight 55mm CNC machined throttles, to manifolds flow-matched to the inlet port, BORLA brings you a traditional 8 stack looks with virtually unlimited power potential.