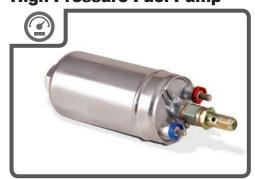

## **High-Pressure Fuel Pump**

The choice of BORLA® engineers, Bosch premium competition-grade pumps meet the fuel delivery needs of high-performance racing engines. Fittings Kit also available.