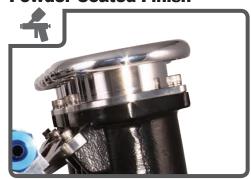

## **Powder-Coated Finish**

Available for throttle bodies, the manifold, or both. Provides striking contrast that shows off the sophisticated components of your BORLA® Induction Throttle Body Kit.