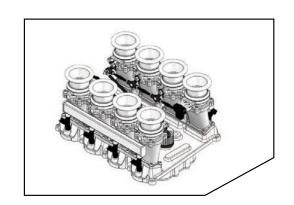

MODEL DESCRIPTION

With Vertical Stacks

PART# 200126 V8 Kit Ford Coyote Throttles Kit

For the street-rod enthusiast who requires the look of vertical stacks, BORLA brings you these throttles for the Ford "Coyote" engine. From our no-compromise billet machined velocity stacks through eight 55mm CNC machined throttles, to manifolds flow-matched to the inlet port, BORLA brings you a traditional 8 stack looks with virtually unlimited power potential.